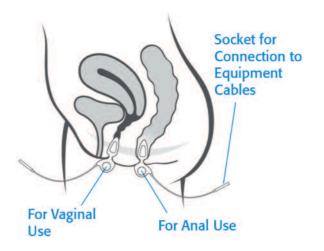

## How does the Anuform® work?

When the Anuform is inserted, the anal sphincter closes around the narrow neck of the probe. This secures the correct positioning without the need to hold the probe in place.