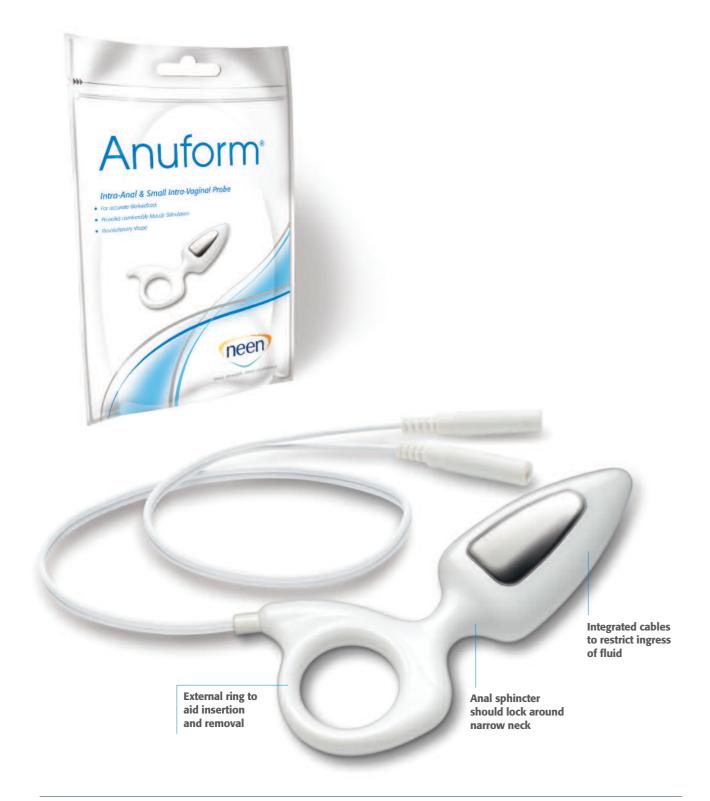

## **Anuform®**

Intra-Anal and small Intra-Vaginal Probe

The revolutionary contoured shape of the Anuform® provides a sound electrode/tissue interface, which allows for comfortable muscle stimulation and accurate biofeedback. As the Anuform always sits in the same position, comparable EMR readings can be taken over different sessions.

## How does the Anuform® work?

When the Anuform is inserted, the anal sphincter closes around the narrow neck of the probe. This secures the correct positioning without the need to hold the probe in place.

- Revolutionary shape for repeatable positioning and ambulatory use
- Can be used with most muscle stimulators and biofeedback equipment (refer to manufacturers instructions before use)
- Single patient use
- Single orifice use
- Medical grade surgical stainless steel